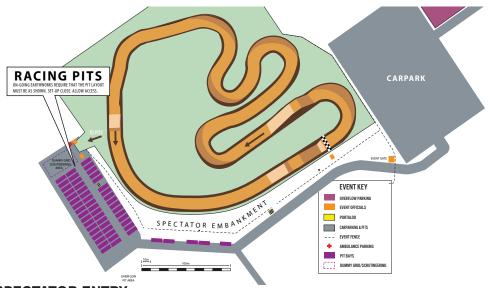

# **SPECTATOR ENTRY**

\$15.00 per adult. Student \$10 (must show ID), Gold Card \$10 (must show Gold Card), Kids 12 and under are free - when accompanied by adult. Racer and 1 crew that arrive in the tow vehicle can spectate without charge. All others will pay as spectators at the gate.